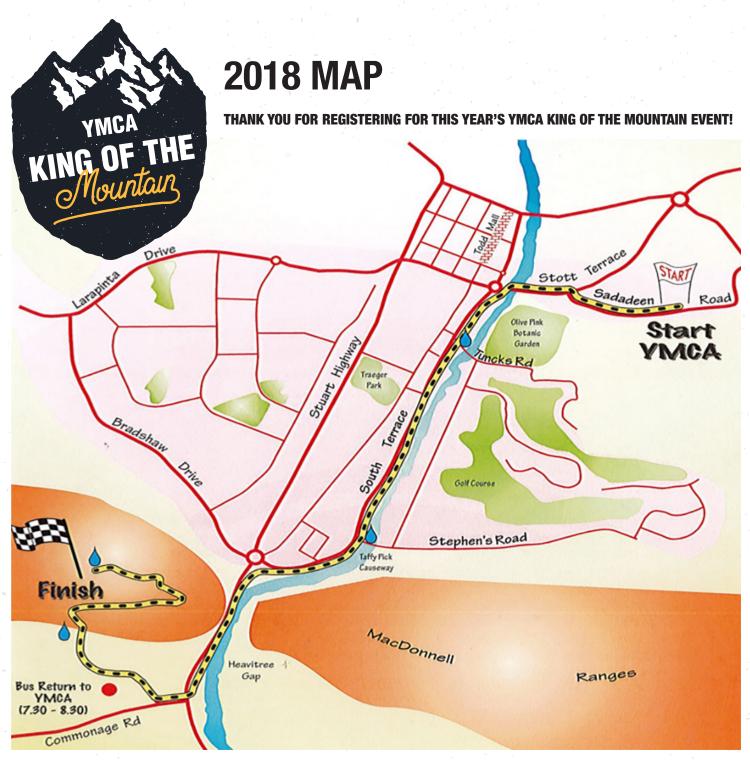

## **START TIMES:**

| 5 15om | Registration Opens |  |
|--------|--------------------|--|
| 5.45am |                    |  |
|        | 0                  |  |

- 6.15am Pre-racing briefing from YMCA Sadadeen Road
- 6.30am Walkers set off from YMCA car park
- 7.00am Runners set off from YMCA car park
- 7.30am Base climb starts
- 7.45am Big 4 MacDonnell Range Caravan Park Pancake Breakfast
- Coffee from RockiT Café (additional cost)
- 8.45am ATG Down Under Shuttle Bus available to return participants to YMCA